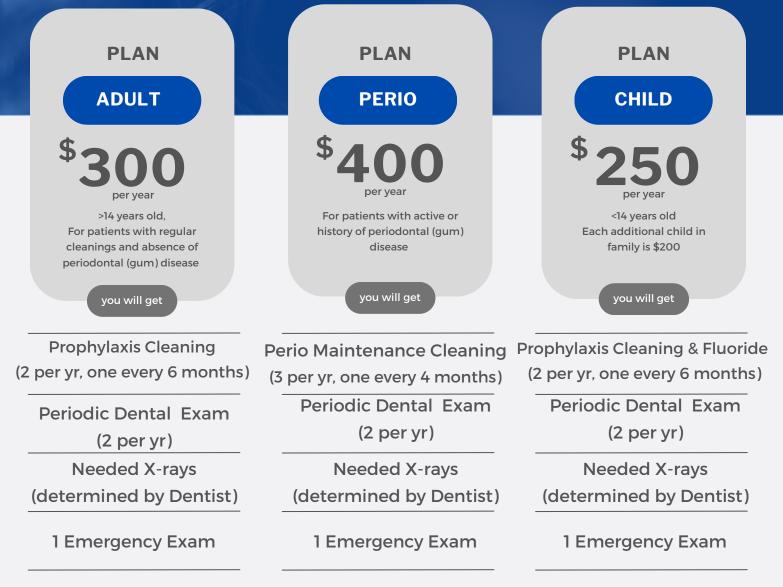

White miles

## FAMILY & AESTHETIC DENTISTRY MEMBERSHIP PLAN



20% off Dental Services\*

20% off Dental Services\*

20% off Dental Services\*

No Deductibles, No Yearly Maximums, No Waiting Period, No Pre-authorizations, No Exclusions for elective care

\*Does not include Botox or other aesthetic procedures, dental or skincare adjunct products

This membership plan is not dental insurance and cannot be combined with any insurance plan or other discounts, and is non-transferrable Only valid at White Smiles Family & Aesthetic Dentistry, some restrictions apply



WWW.WHITESMILESLIBERTY.COM (2) 321 S WALLACE WILKINSON BLVD LIBERTY. KY 42539